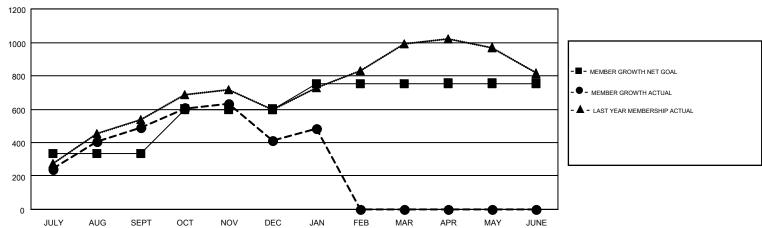

## GOALS AND ACTUAL MEMBERS CUMULATIVE

| DROPPED CLUBS: 13            |     | 242 CLUBS OF 402 ADDED 1 OR MORE | GENDER DISTRIBUTION             |                |       |
|------------------------------|-----|----------------------------------|---------------------------------|----------------|-------|
|                              |     | NEW MEMBERS                      | MALE                            | 8,117 (68.26%) |       |
|                              |     |                                  | FEMALE                          | 3,774 (31.74%) |       |
| DROPPED MEMBERS              |     |                                  |                                 |                |       |
| DECEASED                     | 19  | CLICK HERE FOR CUMULATIVE        | TOTAL FAMILY UNIT MEMBERS       |                | 1,239 |
| CLUB CANCELLED 181 OTHER 599 |     | MEMBERSHIP DATA                  |                                 |                |       |
|                              |     |                                  | FAMILY MEMBERS PAYING HALF DUES |                | 683   |
| TOTAL                        | 799 |                                  | DUES                            |                |       |

## GMT MONTHLY MEMBERSHIP PROGRESS REPORT

Results as of: 1/31/2018

**LOCATION: SINGAPORE** 

Multiple District 308

GMT CA 5

|               | Club          | s         |               | Members               |                           |                         |                                                    |  |
|---------------|---------------|-----------|---------------|-----------------------|---------------------------|-------------------------|----------------------------------------------------|--|
|               | RESULTS FOR   | 2017-2018 |               | RESULTS FOR 2017-2018 |                           |                         |                                                    |  |
| QUARTER       | NEW CLUB GOAL | NEW CLUBS | DROPPED CLUBS | QUARTER               | MEMBER GROWTH NET<br>GOAL | MEMBER GROWTH<br>ACTUAL | DROPPED<br>MEMBERS ACTUAL<br>(including transfers) |  |
| JULY/AUG/SEPT | 4             | 8         | 5             | JULY/AUG/SEPT         | 335                       | 879                     | 357                                                |  |
| OCT/NOV/DEC   | 4             | 4         | 8             | OCT/NOV/DEC           | 265                       | 340                     | 397                                                |  |
| JAN/FEB/MAR   | 5             | 0         | 0             | JAN/FEB/MAR           | 150                       | 119                     | 45                                                 |  |
| APR/MAY/JUNE  | 4             | 0         | 0             | APR/MAY/JUNE          | 5                         | 0                       | 0                                                  |  |