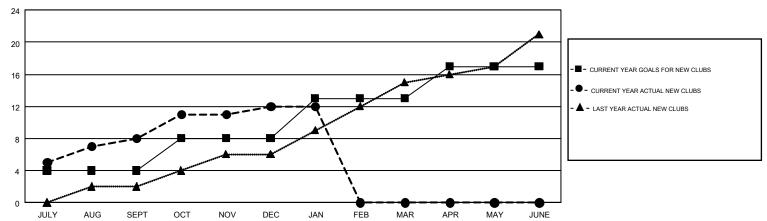

## GOALS AND ACTUAL NEW CLUBS CUMULATIVE

## GMT MONTHLY MEMBERSHIP PROGRESS REPORT

Results as of: 1/31/2018

**LOCATION: SINGAPORE** 

Multiple District 308

GMT CA 5

|               | Club          | s         |               | Members               |                           |                         |                                                    |  |
|---------------|---------------|-----------|---------------|-----------------------|---------------------------|-------------------------|----------------------------------------------------|--|
|               | RESULTS FOR   | 2017-2018 |               | RESULTS FOR 2017-2018 |                           |                         |                                                    |  |
| QUARTER       | NEW CLUB GOAL | NEW CLUBS | DROPPED CLUBS | QUARTER               | MEMBER GROWTH NET<br>GOAL | MEMBER GROWTH<br>ACTUAL | DROPPED<br>MEMBERS ACTUAL<br>(including transfers) |  |
| JULY/AUG/SEPT | 4             | 8         | 5             | JULY/AUG/SEPT         | 335                       | 879                     | 357                                                |  |
| OCT/NOV/DEC   | 4             | 4         | 8             | OCT/NOV/DEC           | 265                       | 340                     | 397                                                |  |
| JAN/FEB/MAR   | 5             | 0         | 0             | JAN/FEB/MAR           | 150                       | 119                     | 45                                                 |  |
| APR/MAY/JUNE  | 4             | 0         | 0             | APR/MAY/JUNE          | 5                         | 0                       | 0                                                  |  |